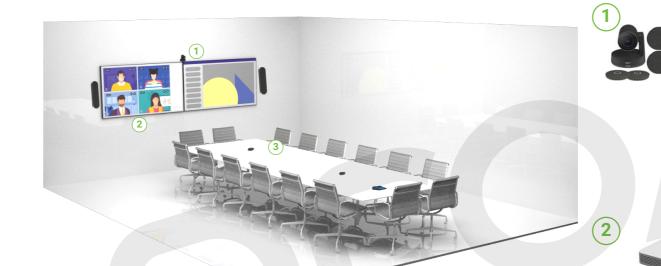

# Logitech Large Room Solution for Zoom Rooms

/12

#### **Featured Components:**

- Modular video conferencing system for large rooms with a computing appliance purpose-built for video collaboration
- Customizable for large rooms of virtually any size or shape Brilliant optics up to 5X optical zoom, digitally enhanced to 15X total zoom
- > Two Rally Speakers and two Rally Mic Pods (extensible up to seven) ensure every voice is clearly hear

#### **Logitech Roommate**

- In a sleek, low-profile form factor, Logitech
  RoomMate delivers all the power you need for HD
  video conferencing in rooms with one or two displays
- > Built-in support for Zoom Rooms

#### Pre-configured Video Conferencing for Zoom Rooms™

Featuring the expandable Rally Plus conference camera system and Logitech RoomMate computing appliance with built-in Zoom Rooms software, the large room configuration combines easy management with outstanding coverage across a wide range of room sizes and layouts.

Enjoy maximum flexibility with Logitech Rally Plus for large rooms, a premium conferencecam that pairs an Ultra-HD PTZ camera with modular audio that scales to support a wide range of large room sizes and layouts.