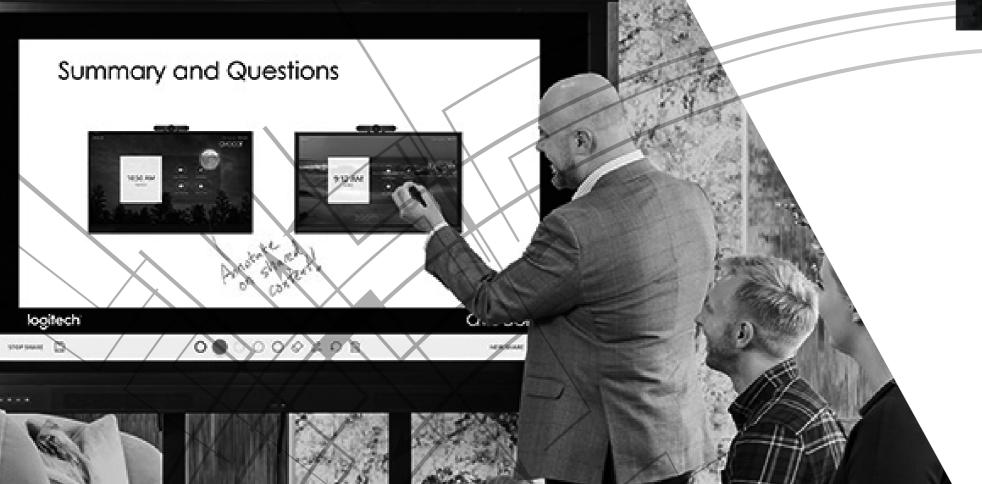

#### Logitech Tap

- > Touch controller for room solutions with One-touch Join
- > Responsive 10.1" touch screen
- > Commercial-grade cabling and cable management
- > Supports both wired and wireless DirectShare content sharing
- Optional Table and Riser mounts add convenience and rotate 180° for easy viewing. Or, add a Wall Mount to save space in small and multipurpose rooms.

#### Logitech Tap

- Touch controller for room solutions with One-touch Join
- > Responsive 10.1" touch screen
- > Commercial-grade cabling and cable management
- Supports both wired and wireless DirectShare content sharing
- Optional Table and Riser mounts add convenience and rotate 180° for easy viewing. Or, add a Wall Mount to save space in medium and multipurpose rooms.

#### Logitech Tap

- > Touch controller for room solutions with One-touch Join
- > Responsive 10.1" touch screen
- > Commercial-grade cabling and cable management
- > Supports both wired and wireless DirectShare content sharing
- > Optional Table and Riser mounts add convenience and rotate 180° for easy viewing. Or, add a Wall Mount to save space in small and multipurpose rooms.

#### Logitech Tap

- > Touch controller for room solutions with One-touch Join
- > Responsive 10.1" touch screen
- > Commercial-grade cabling and cable management
- > Supports both wired and wireless DirectShare content sharing
- > Optional Table and Riser mounts add convenience and rotate 180° for easy viewing. Or, add a Wall Mount to save space in small and multipurpose rooms

#### Logitech Tap

- > Touch controller for room solutions with One-touch Join
- > Responsive 10.1" touch screen
- > Commercial-grade cabling and cable management
- > Supports both wired and wireless DirectShare content sharing
- Optional Table and Riser mounts add convenience and rotate 180° for easy viewing. Or, add a Wall Mount to save space in small and multipurpose rooms

#### Logitech Tap

- Touch controller for room solutions with One-touch Join
   Responsive 10.1" touch screen
- > Commercial-grade cabling and cable management
- > Supports both wired and wireless DirectShare content sharing
- Optional Table and Riser mounts add convenience and rotate 180° for easy viewing. Or, add a Wall Mount to save space in small and multipurpose rooms