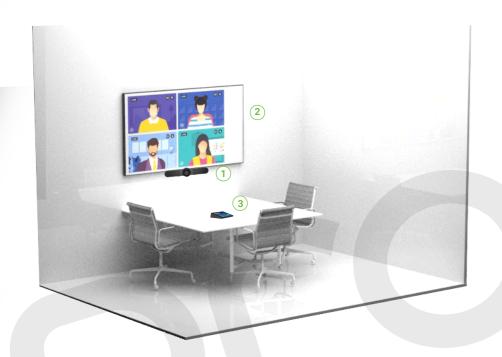

# Logitech Small Room Solution for Zoom Rooms

The small room configuration with Logitech Rally Bar Mini delivers superior audio and video in a compact, all-in-one form factor. Clean cabling and flexible mounting options allow you to confidently deploy at scale. Support for Zoom Rooms Appliances means set up is remarkably simple with no need for a PC or Mac.