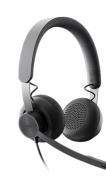

#### **Logitech Zone Wired Headset**

- > Durable wired headset designed for busy open workspaces
- > Open Office-certified using noise-cancelling dual mic technology
- > Works with Windows, macOS, or Chrome OS based computer with available USB-C or USB- port
- > Voice prompts for mute on/off
- > 270 degree rotation (wear the microphone boom on either left or right)
- > Compatible with Zoom

#### Logitech Zone Wireless Headset

- > Immersive sound (great for music and talking)
- > Active noise cancelling mic
- > Wireless range: Up to 30m (open field of sight)
- > Works with Windows, macOS, or Chrome based computer via USB-C, USB-A, Bluetooth and iOS or Android Bluetooth enabled devices
- > 270 degree rotation (wear the microphone boom on either left or right)
- > Compatible with Zoom