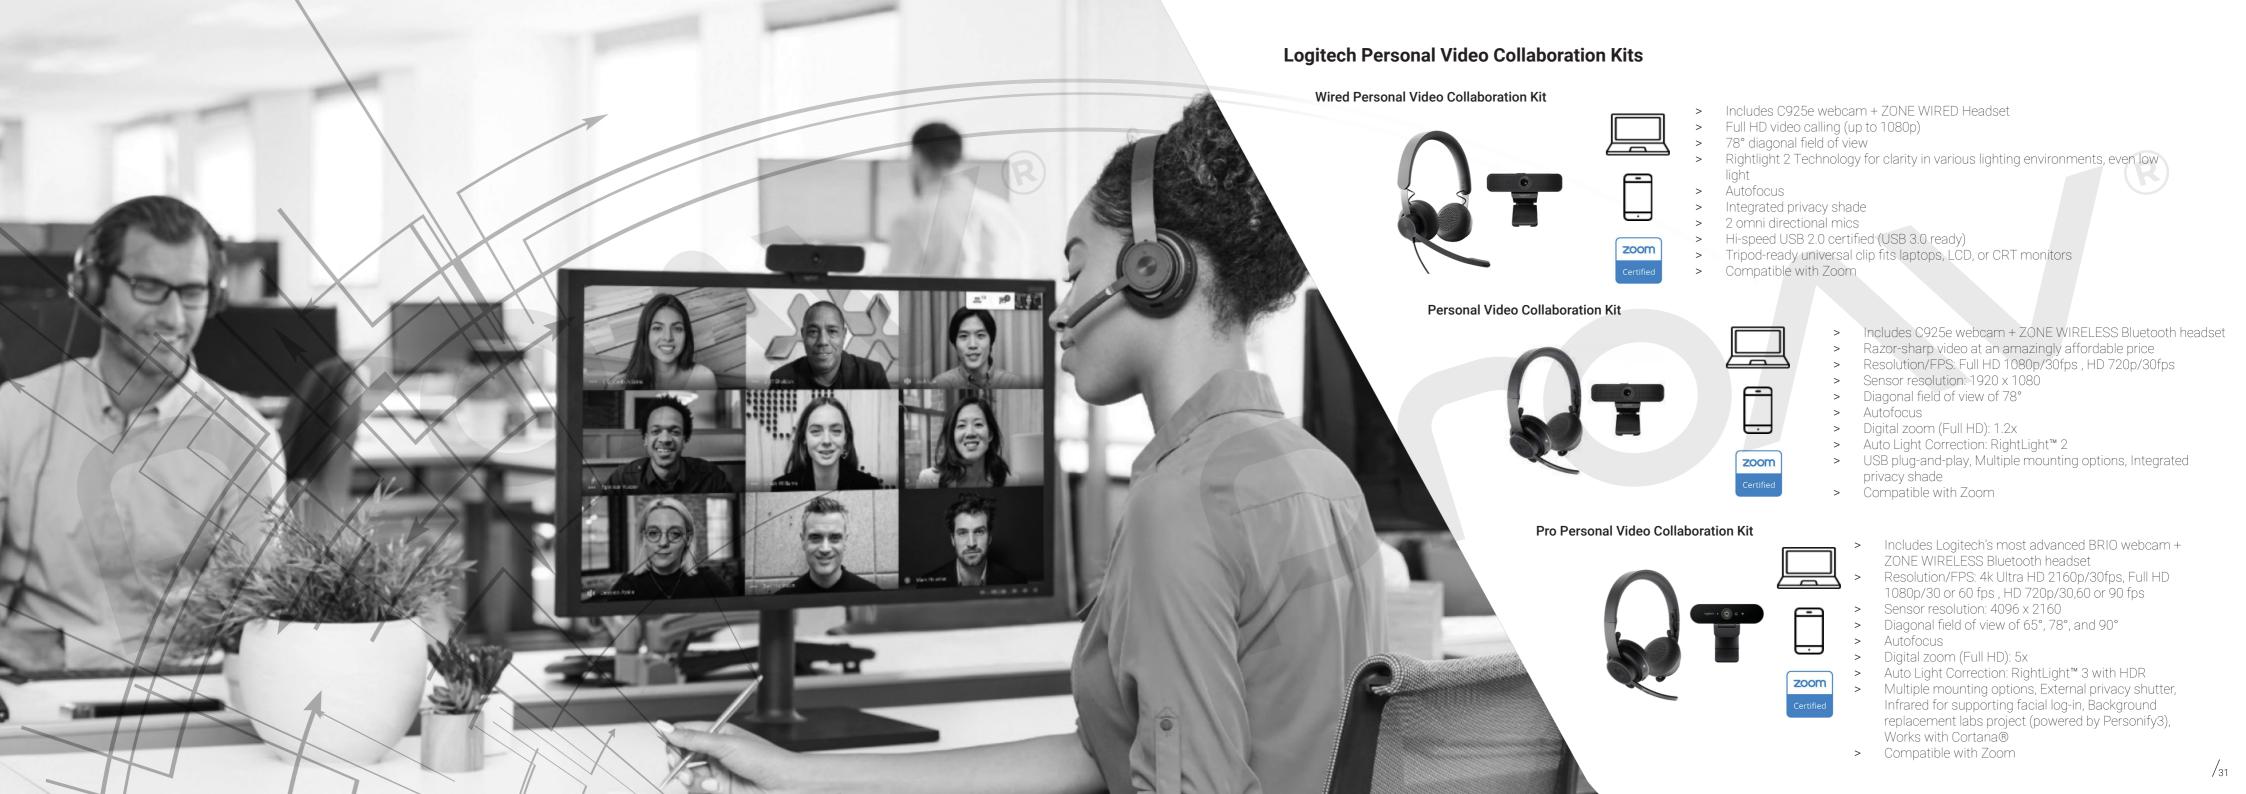

#### **Logitech Zone Wired Headset**

- > Durable wired headset designed for busy open workspaces
- > Open Office-certified using noise-cancelling dual mic technology
- > Works with Windows, macOS, or Chrome OS based computer with available USB-C or USB- port
- > Voice prompts for mute on/off
- > 270 degree rotation (wear the microphone boom on either left or right)
- > Compatible with Zoom

#### Logitech Zone Wireless Headset

- > Immersive sound (great for music and talking)
- > Active noise cancelling mic
- > Wireless range: Up to 30m (open field of sight)
- > Works with Windows, macOS, or Chrome based computer via USB-C, USB-A, Bluetooth and iOS or Android Bluetooth enabled devices
- > 270 degree rotation (wear the microphone boom on either left or right)
- > Compatible with Zoom