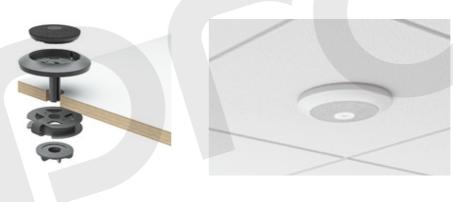

#### Rally Mic POD Mount

Hide cables and anchor mics on the table or ceiling for a clean finished look. Compatible with the Rally System in the medium large room configurations. Available in graphite or white