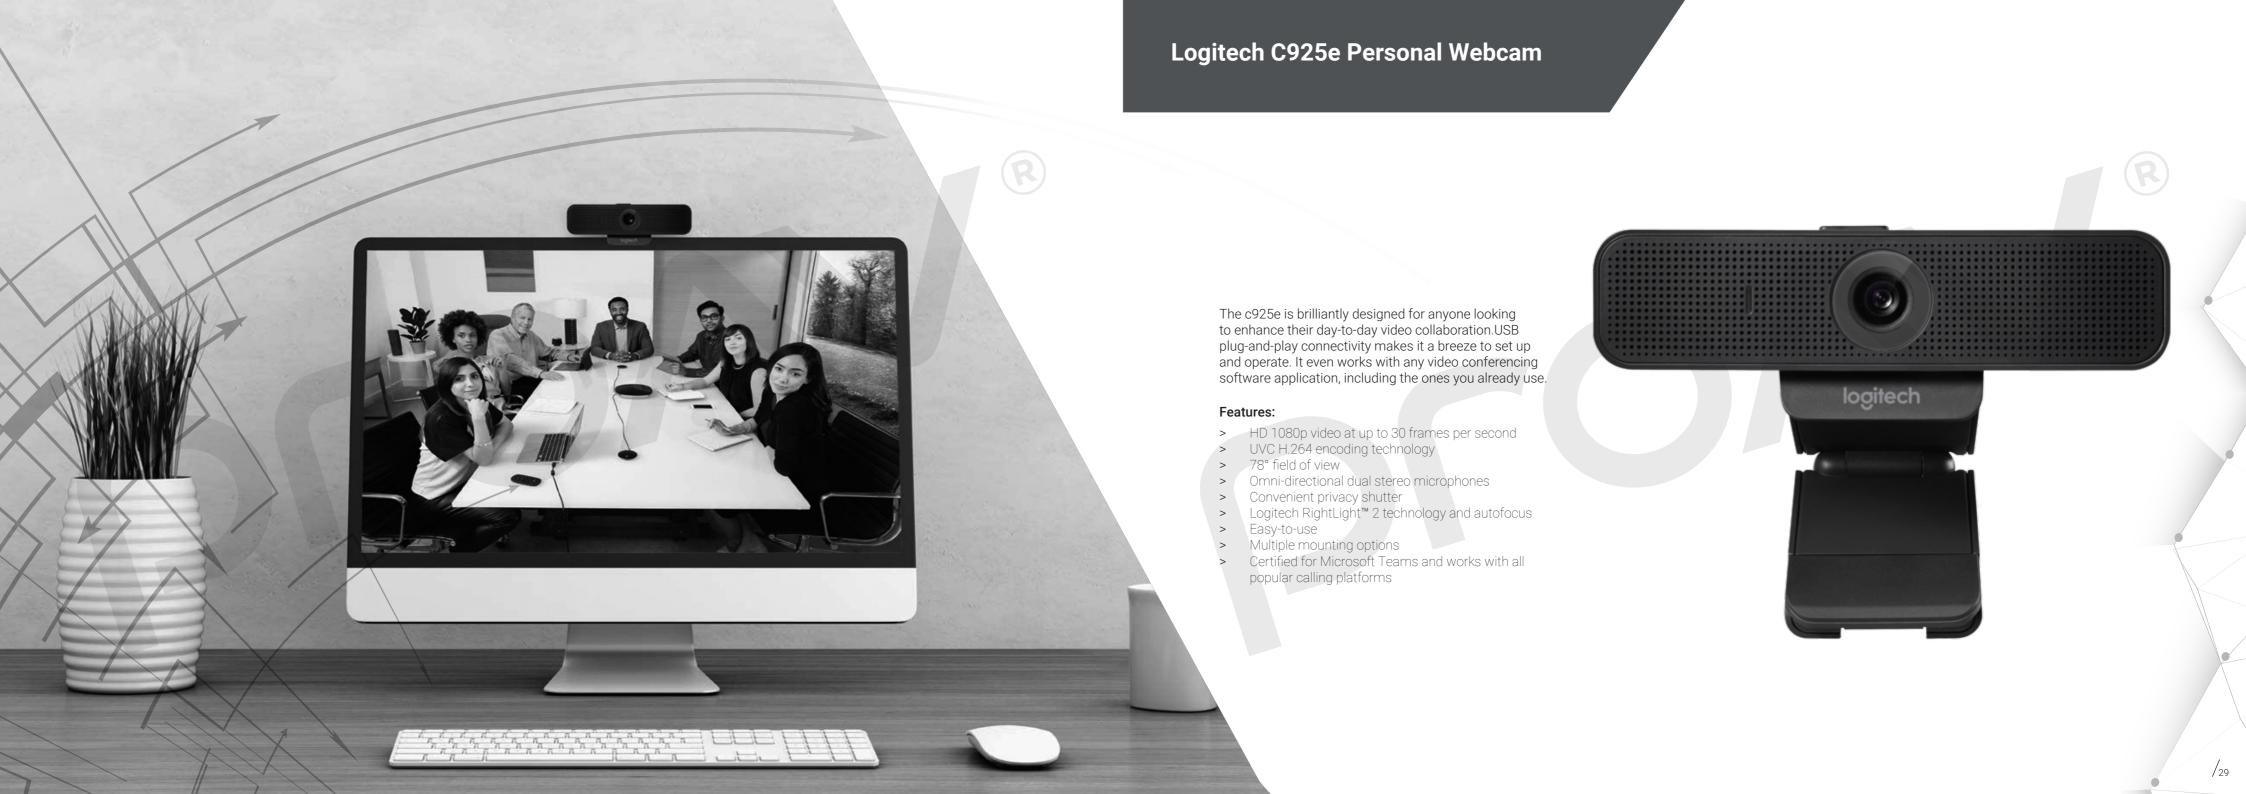

#### **Logitech Zone Wired Headset**

- > Durable wired headset designed for busy open workspaces
- > Open Office-certified using noise-cancelling dual mic technology
- > Works with Windows, macOS, or Chrome OS based computer with available USB-C or USB- port
- > Voice prompts for mute on/off
- > 270 degree rotation (wear the microphone boom on either left or right)
- > Compatible with Zoom

#### Logitech Zone Wireless Headset

- > Immersive sound (great for music and talking)
- > Active noise cancelling mic
- > Wireless range: Up to 30m (open field of sight)
- > Works with Windows, macOS, or Chrome based computer via USB-C, USB-A, Bluetooth and iOS or Android Bluetooth enabled devices
- > 270 degree rotation (wear the microphone boom on either left or right)
- > Compatible with Zoom

## **Logitech Zone True Wireless Earbuds**

Zone True Wireless Bluetooth® Earbuds help users communicate clearly from anywhere with a certified noise-cancelling mic, adaptive hybrid ANC, and immersive sound that is ideal for video meetings.

#### Feature

- > Noise-canceling 6-mic array
- > Adaptive hybrid ANC
- Seamlessly connect and switch between devicesSimple on-ear touch controls for volume, music
- Simple on-ear touch controls for volume, mu and calls