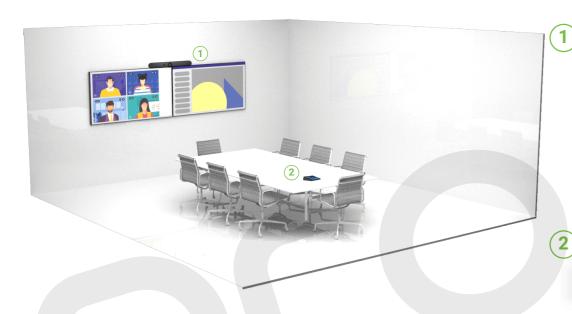

#### Pre-configured Video Conferencing for Zoom Rooms™

Featuring the expandable Rally Plus conference camera system and Logitech RoomMate computing appliance with built-in Zoom Rooms software, the large room configuration combines easy management with outstanding coverage across a wide range of room sizes and layouts.

Enjoy maximum flexibility with Logitech Rally Plus for large rooms, a premium conferencecam that pairs an Ultra-HD PTZ camera with modular audio that scales to support a wide range of large room sizes and layouts.