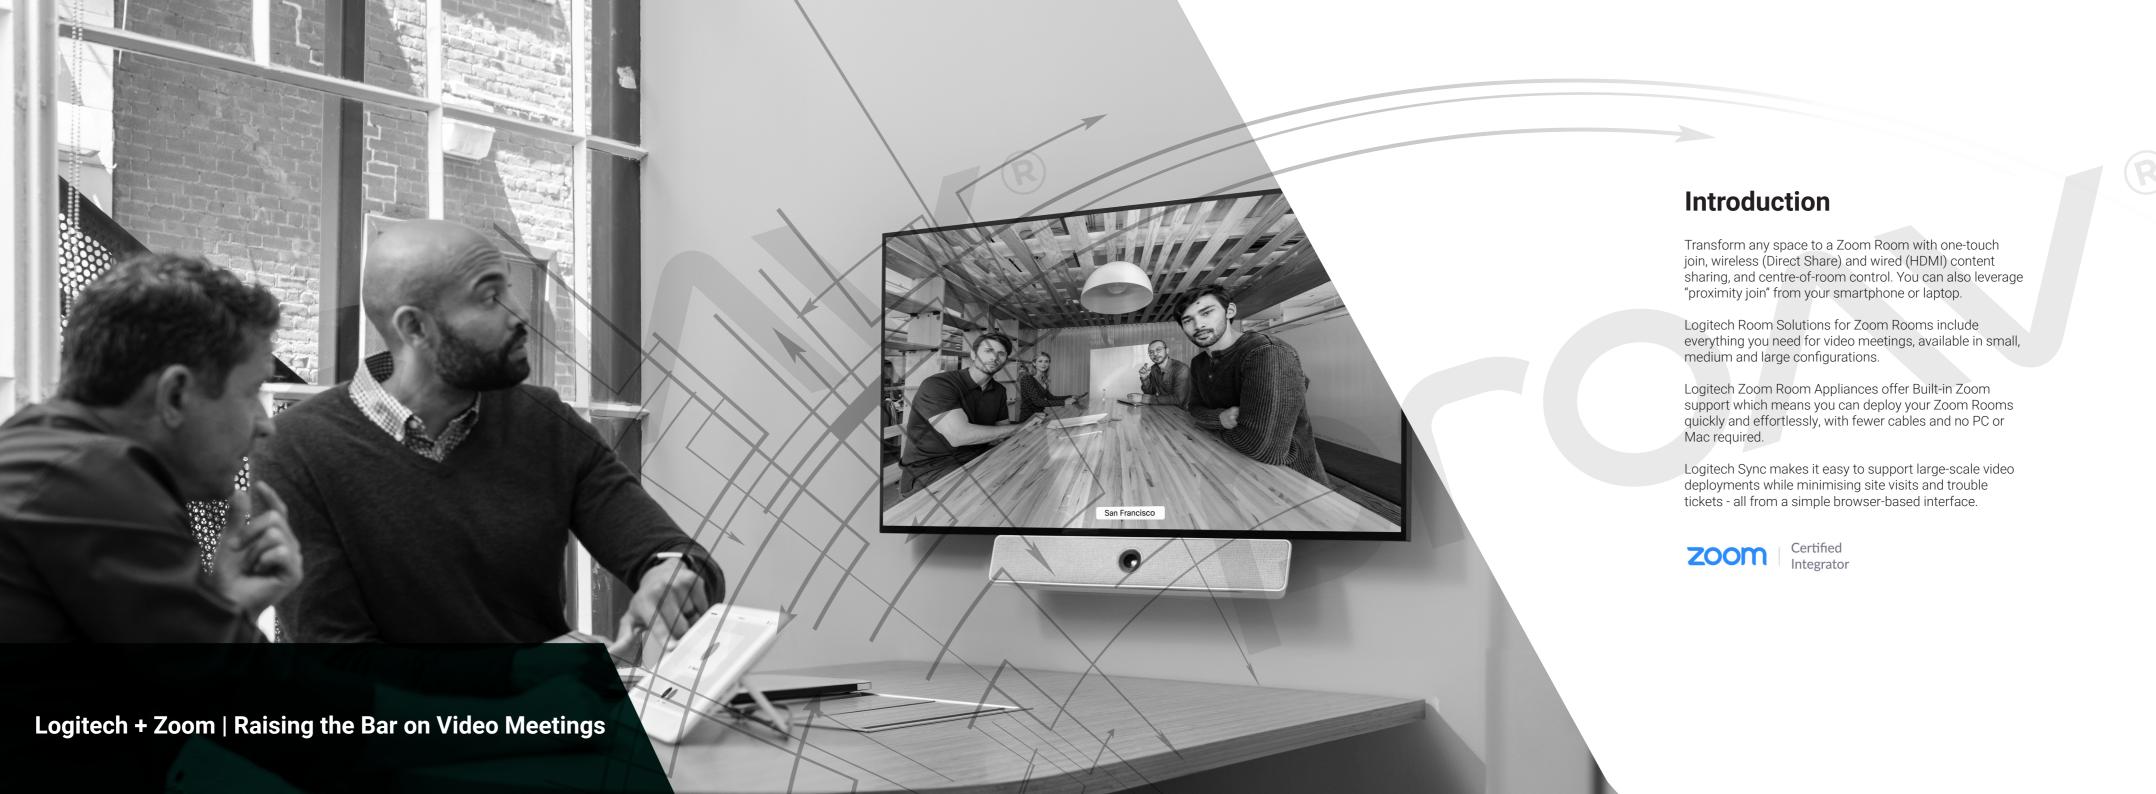

| Logitech Pc Based Video Conferencing Solutions For Zoom Rooms     |
| 1:                            | Logitech Small Room Solution For Zoom Rooms                       |
| 1 <sup>-</sup> 1 <sup>-</sup> | Logitech Medium Room Solution For Zoom Rooms                      |
| 2                             | Logitech Large Room Solution For Zoom Rooms                       |
|                               | Logitech PC-Based Solutions - Tech specs                          |
|                               | Accessories                                                       |
|                               | Headsets and Personal Video Cameras                               |
|                               | Management Tools                                                  |







#### **Featured Components:**



#### Logitech MeetUp Conference Bar

- > Super-wide 120° field of view
- > Ultra HD 4K image sensor
- > Razor-sharp optics
- > 3-microphones and custom-tuned speaker
- > Motorized pan/tilt
- > 5x HD zoom
- > Plug-and-play USB connectivity

#### Logitech RoomMate



#### Built-in support for Zoom Rooms

#### Logitech Tap



- > Touch controller for room solutions with One-touch Join
- > Responsive 10.1" touch screen
- > Commercial-grade cabling and cable management
- > Supports both wired and wireless DirectShare content sharing
- Optional Table and Riser mounts add convenience and rotate 180° for easy viewing. Or, add a Wall Mount to save space in small and multipurpose rooms.

# Logitech Small Room Solution for Zoom Rooms



#### Featured Components: