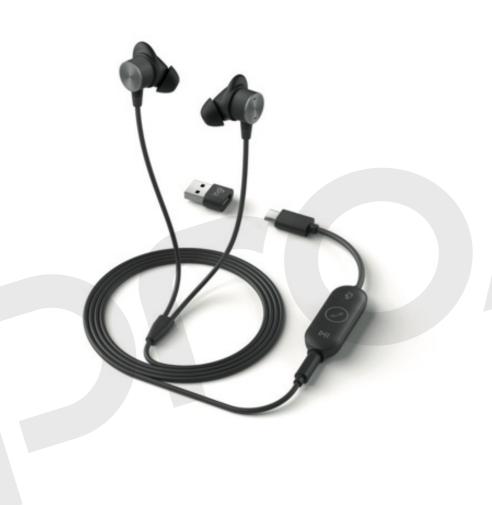

#### **Logitech Zone Wired Headset**

- > Durable wired headset designed for busy open workspaces
- > Open Office-certified using noise-cancelling dual mic technology
- > Works with Windows, macOS, or Chrome OS based computer with available USB-C or USB- port
- > Voice prompts for mute on/off
- > 270 degree rotation (wear the microphone boom on either left or right)
- > Compatible with Zoom