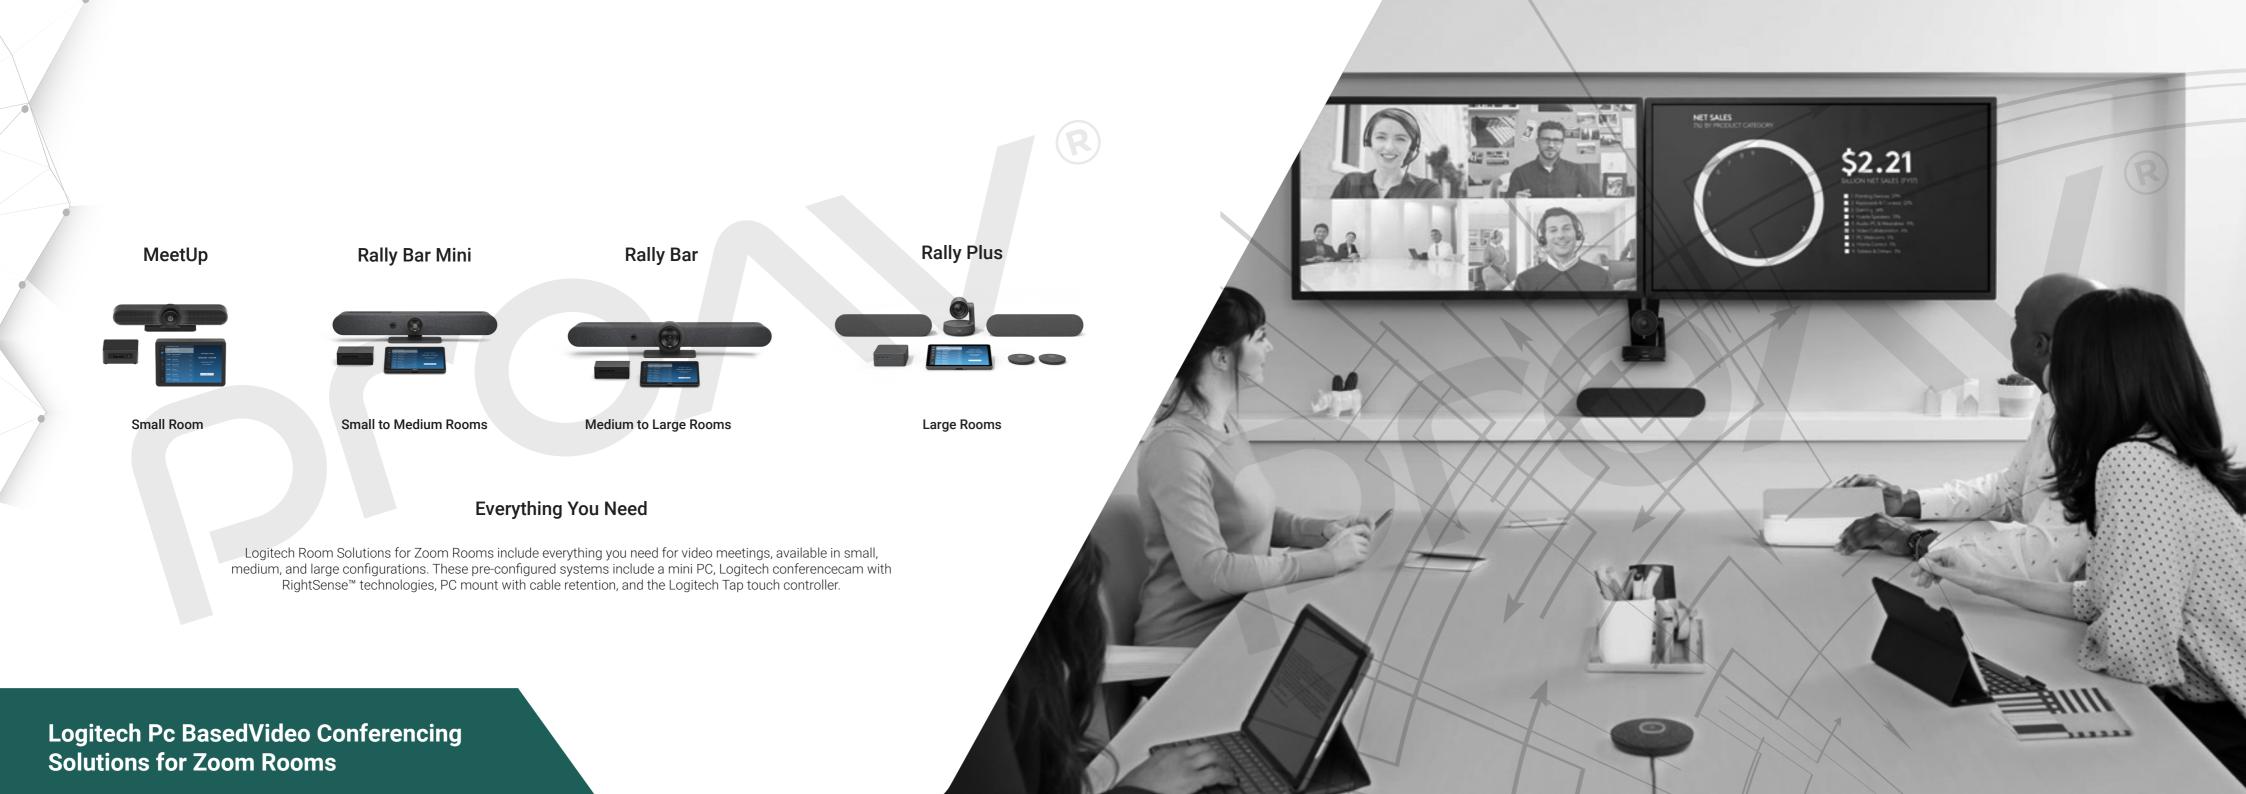

#### PC Based Video Conferencing Preconfigured for Zoom

Experience brilliant optics and room-filling audio with the medium room configuration with Logitech Rally Bar2, an all-in-one video bar purpose-built for midsize rooms. Mount neatly to the display or wall, or stand on a credenza.

# Logitech Small Room Solution for Zoom Rooms

## Pre-configured Video Conferencing for Zoom Rooms™

Experience brilliant optics and room-filling audio with the medium room configuration with Logitech Rally Bar, an all-in-one video bar purpose-built for midsize rooms. Mount neatly to the display or wall, or stand on a credenza. Support for Zoom Rooms Appliances means set up is remarkably simple with no need for a PC or Mac.

# Logitech Large Room Solution for Zoom Rooms

/12

# Logitech Large Room Solution for Zoom Rooms