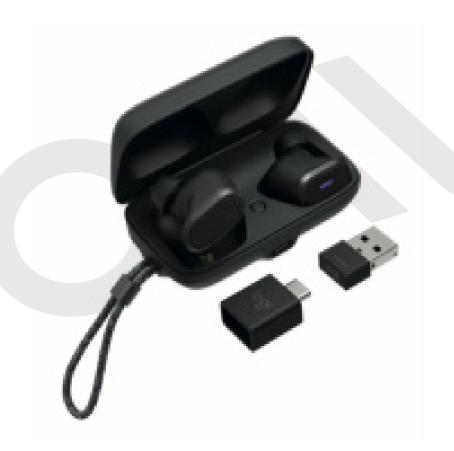

## **Logitech Zone True Wireless Earbuds**

Zone True Wireless Bluetooth® Earbuds help users communicate clearly from anywhere with a certified noise-cancelling mic, adaptive hybrid ANC, and immersive sound that is ideal for video meetings.

#### Feature

- > Noise-canceling 6-mic array
- > Adaptive hybrid ANC
- Seamlessly connect and switch between devicesSimple on-ear touch controls for volume, music
- Simple on-ear touch controls for volume, mu and calls