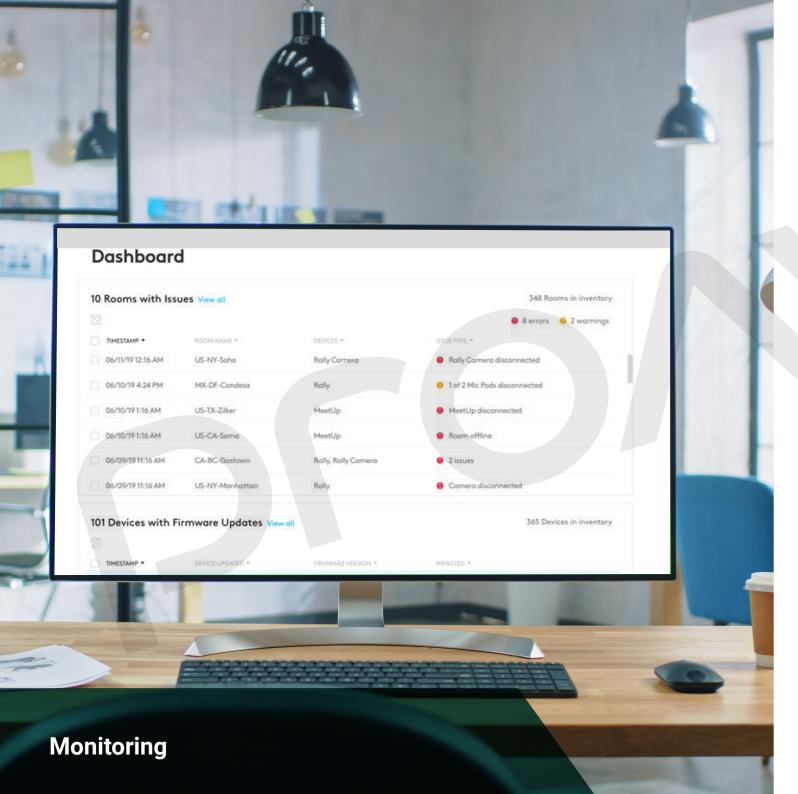

## **ROOM STATUS IN REAL TIME**

Don't wait for a panicked phone call or trouble ticket to surface problems like an offline room or disconnected device.

Sync automatically highlights issues that need your attention in real time and offers in-depth diagnostic info so you can resolve problems before they impact a meeting.