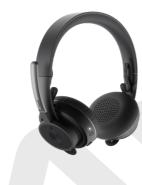

#### Logitech Zone Wireless Headset

- > Immersive sound (great for music and talking)
- > Active noise cancelling mic
- > Wireless range: Up to 30m (open field of sight)
- > Works with Windows, macOS, or Chrome based computer via USB-C, USB-A, Bluetooth and iOS or Android Bluetooth enabled devices
- > 270 degree rotation (wear the microphone boom on either left or right)
- > Compatible with Zoom