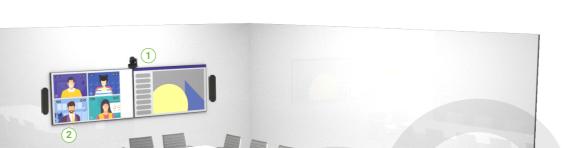

# Logitech Small Room Solution for Zoom Rooms

The small room configuration with Logitech Rally Bar Mini delivers superior audio and video in a compact, all-in-one form factor. Clean cabling and flexible mounting options allow you to confidently deploy at scale. Support for Zoom Rooms Appliances means set up is remarkably simple with no need for a PC or Mac.