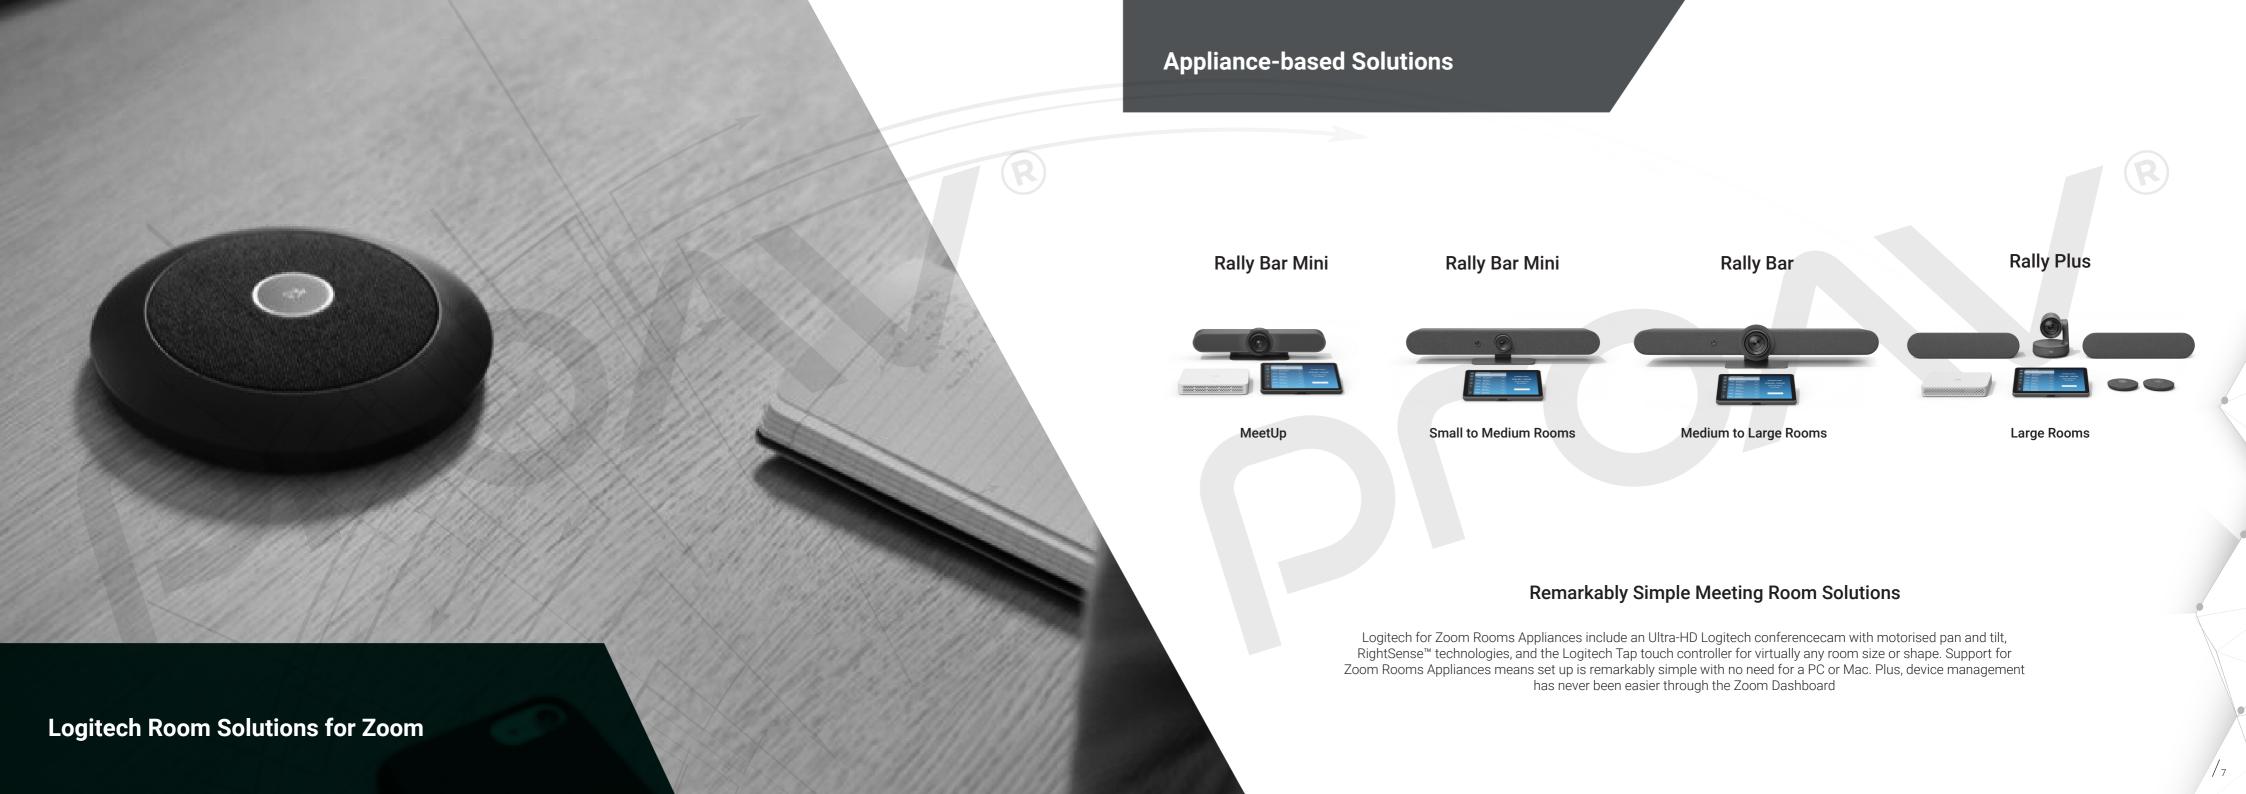

# Logitech Small Room Solution for Zoom Rooms

#### Featured Components:

#### Logitech Rally Bar Mini

- Premier all-in-one video bar for small rooms, in graphite or white
- > Motorised pan and tilt lens provides expansive room coverage
- > Ultra-low distortion speakers deliver crystal clear sound
- > Al Viewfinder for enhanced RightSight™ auto-framing and people count
- > Add up to two Rally Mic Pods to extend audio coverage

#### Logitech Tap

- > Touch controller for room solutions with One-touch Join
- > Responsive 10.1" touch screen
- > Commercial-grade cabling and cable management
- > Supports both wired and wireless DirectShare content sharing
- Optional Table and Riser mounts add convenience and rotate 180° for easy viewing. Or, add a Wall Mount to save space in small and multipurpose rooms.

The small room configuration with Logitech Rally Bar Mini delivers superior audio and video in a compact, all-in-one form factor. Clean cabling and flexible mounting options allow you to confidently deploy at scale. Support for Zoom Rooms Appliances means set up is remarkably simple with no need for a PC or Mac.