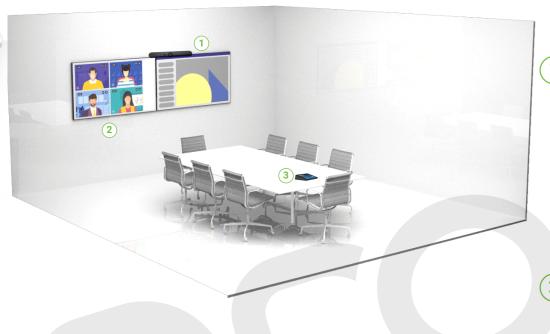

#### Pre-configured Video Conferencing for Zoom Rooms™

Featuring the expandable Rally Plus conference camera system and Logitech RoomMate computing appliance with built-in Zoom Rooms software, the large room configuration combines easy management with outstanding coverage across a wide range of room sizes and layouts.

Enjoy maximum flexibility with Logitech Rally Plus for large rooms, a premium conferencecam that pairs an Ultra-HD PTZ camera with modular audio that scales to support a wide range of large room sizes and layouts.