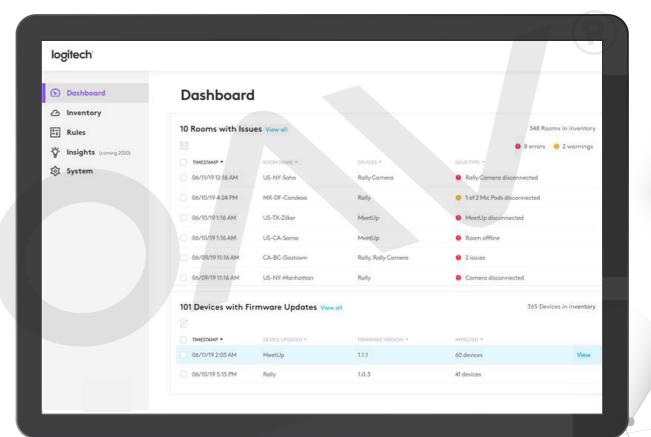

#### MODERN DEVICE MANAGEMENT

Logitech Sync makes it easy to support large-scale video deployments while minimising site visits and trouble tickets - all from a simple browser-based interface.

A fresh approach to remote monitoring and device management simplifies tasks like firmware updates and feature enablement, while an API and forward-looking architecture establish a robust foundation for new insights and integrations.

# **Introducing Logitech Sync**

## Management