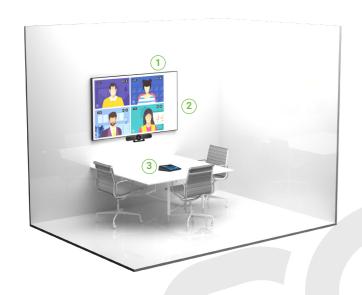

# Logitech Small Room Solution for Zoom Rooms

The small room configuration with Logitech Rally Bar Mini delivers superior audio and video in a compact, all-in-one form factor. Clean cabling and flexible mounting options allow you to confidently deploy at scale. Support for Zoom Rooms Appliances means set up is remarkably simple with no need for a PC or Mac.

**Appliance-Based Small Room Solution**MeetUp with Roommate

up is remarkably simple with no need for a PC or Mac.

Pre-configured Video Conferencing for Zoom Rooms™

The small room configuration with Logitech Rally Bar Mini delivers superior audio and video in a compact, all-in-one form factor. Clean cabling and flexible mounting options

allow you to confidently deploy at scale. Support for Zoom Rooms Appliances means set

SELECTION OF CHEST AND TO

There are several key differences between the MeetUp and the Rally Bar Mini. They include: