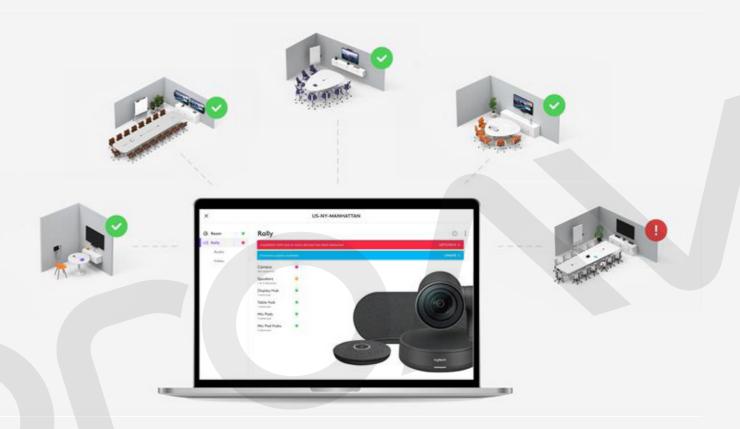

## **ROOM STATUS IN REAL TIME**

Don't wait for a panicked phone call or trouble ticket to surface problems like an offline room or disconnected device.

Sync automatically highlights issues that need your attention in real time and offers in-depth diagnostic info so you can resolve problems before they impact a meeting.

#### LET SYNC MAKE THE SITE VISITS

Thanks to a modern design that supports both on-demand and scheduled updates, Sync helps you deploy product upgrades and bug fixes to all of your rooms.

Simply select your devices, choose an action, and let Sync make it happen.