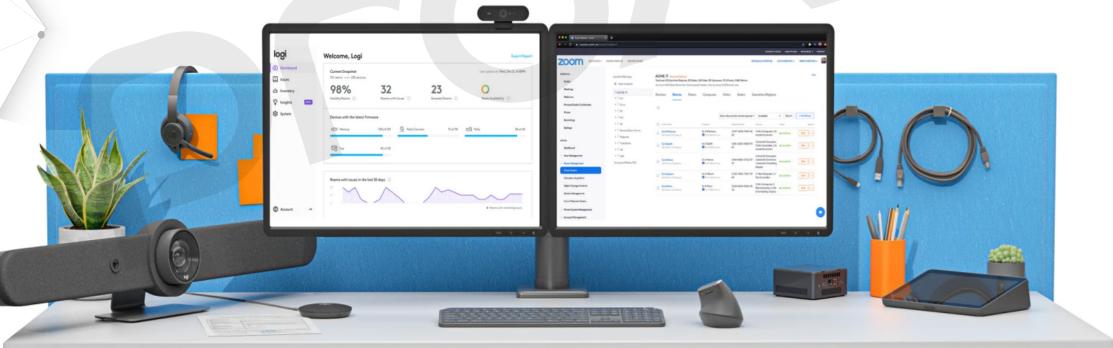

# **Management Tools**

Easily monitor and manage your meeting room devices from the Zoom or Logitech Sync Dashboard. Plus, get business insights into how your rooms are being used.

## Remote management that scales to thousands of Logitech meeting room devices

#### MODERN DEVICE MANAGEMENT

Logitech Sync makes it easy to support large-scale video deployments while minimising site visits and trouble tickets - all from a simple browser-based interface.

A fresh approach to remote monitoring and device management simplifies tasks like firmware updates and feature enablement, while an API and forward-looking architecture establish a robust foundation for new insights and integrations.

# **Introducing Logitech Sync**