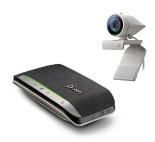

# POLY STUDIO P5 WITH POLY SYNC 20+

## Professional webcam and smart speakerphone kit

#### Ideal for the high-performance professional in an enclosed workspace

- Exceptional camera optics
- · Brilliant colors and automatic low-light compensation
- · Speakerphone wireless adapter connects directly to webcam
- Full duplex audio and three-microphone steerable array
- · Bass reflex system with dual passive radiators
- Up to 20 hours of speakerphone battery life