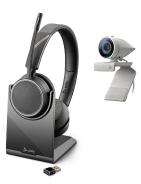

# POLY STUDIO P5 WITH VOYAGER 4220 UC

# Professional webcam and stereo wireless headset kit

#### Ideal for high-performance calls with freedom to move

- Exceptional camera optics
- · Brilliant colors and automatic low-light compensation
- · Headset wireless adapter connects directly to webcam
- · Crisp stereo audio and noise canceling dual headset mics
- Class 1 v5.0 Bluetooth® roaming for greater range and flexibility