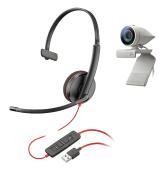

# **POLY STUDIO P5 WITH BLACKWIRE 3210**

#### Professional webcam and single-ear headset kit

Ideal for the multi-tasking professional to stay tuned into your surroundings

- Exceptional camera optics
- · Brilliant colors and automatic low-light compensation
- · Single-ear wearing style to stay tuned into the surrounding environment
- · High-quality audio and noise canceling mics