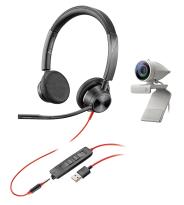

# **POLY STUDIO P5 WITH BLACKWIRE 3325**

## Professional webcam and stereo headset kit

# Ideal for the work-from-anywhere professional needing high performance calls at an affordable price

- Exceptional camera optics
- Brilliant colors and automatic low-light compensation
- Hear every conversation clearly with crisp, stereo audio
- · High-quality audio and noise canceling mics